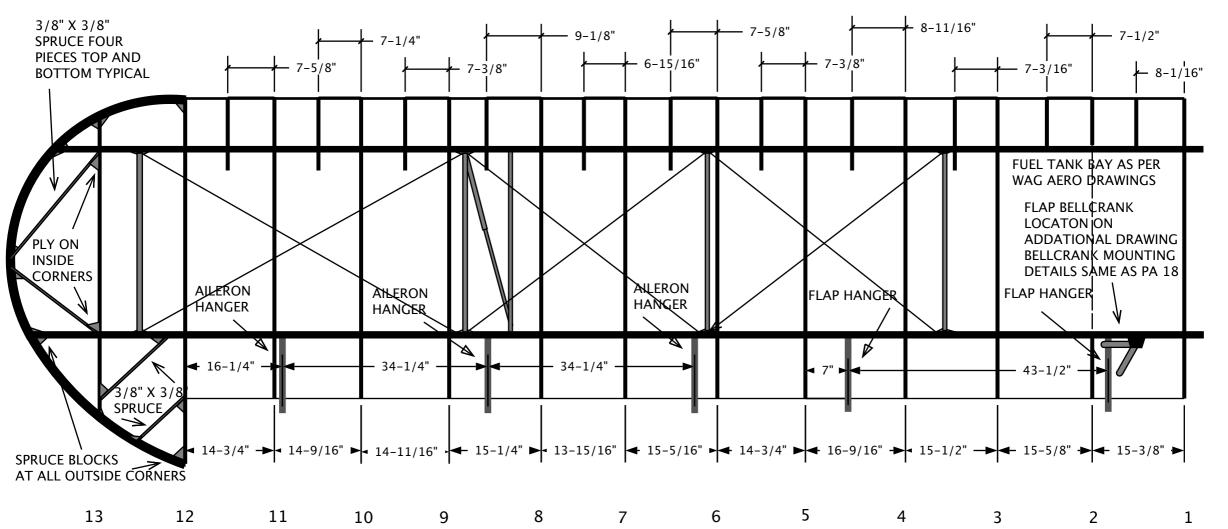

## WING LAYOUT FOR WAGAERO 2+2 WOOD WING WITH WOOD TIP BOW, WOOD FLAPS, AND WOOD FLAP AILERONS

TIP RIB (#13) TO END OF REAR SPAR INSICE EDGE DIMENSION 11–3/16". TIP RIB TO END FRONT SPAR INSIDE EDGE 8–7/16".

WING TIP BOW LOCATED SAME AS SUPER CUB. DO NO CUT SPARS TO LENGTH UNTIL READY TO FIT TIP BOW.

ALL COMPRESSION MEMBERS ARE LOCATEDAS PER WAG 2+2 WING DRAWINGS. LOCATION OF BUTT RIB IS 3-1/4" FROM OUTSIDE EDGE OF WING ATTACH BOLT TO RIB C/L. WING TIP BOW IS STOCK J3, PA11,PA14, AND PA18. FLAP HINGE LOCATION IS NON STANDARD TO ACCOMADATE WING ATTACH FITTINGS. IF USING STOCK PA 18 FLAPS HANGER FOR BELLCRANK WILL NEED TO BE ADJUSTED ACCORDINGLY. WITH STOCK FLAPS LOCATE ALL HANGERS BEFORE GLUING RIBS IN FINAL LOCATIONS.